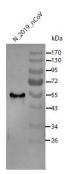

## Anti-2019-nCoV Nucleoprotein (N), Near CT

(rabbit polyclonal lgGs) Catalog # 06-0051

Immunogen: synthetic peptide corresponding to a sequence near the middle of 2019-nCoV N protein. Specificity: Recognizes the N proteins from both 2019-nCoVand SARS. Formulation: 0.05mg of rabbit polyclonal IgG of 0.01M PB, pH 7.4 Protein was determined by OD<sub>280</sub> absorbance. Physical State: Frozen liquid Purity: > 95% based on SDS-PAGE **Storage:** Store the product at -20  $^{\circ}$ C. Product is stable for about 6 weeks at 2-8  $^{\circ}$ C as an undiluted liquid. Prepare working dilution fresh each day. Avoid repeated freezing and thawing.

## **Research Applications**

**Indirect ELISA:** to be used at 1~2µg/ml. **Western Blot:** to be used at 0.5~2µg/ml

Immunohistochemistry: to be used at 10-30µg/ml.